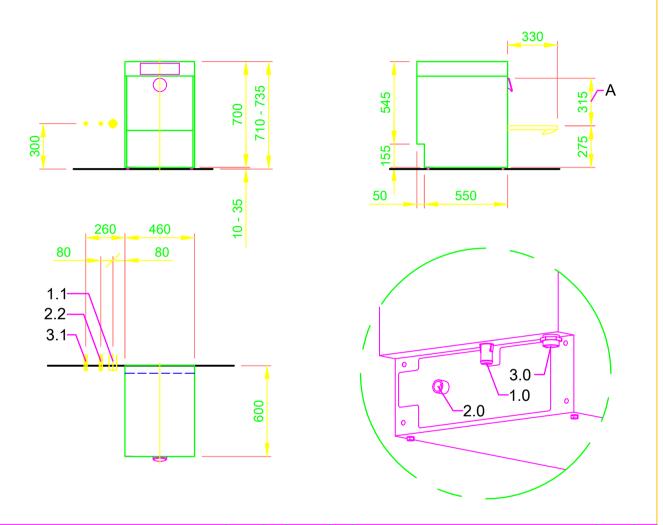

| 1.0                                                                | machine connection: drain connection hose, DN 22 hose fitted as odour trap in interior of machine                                                                                                                                  |
|--------------------------------------------------------------------|------------------------------------------------------------------------------------------------------------------------------------------------------------------------------------------------------------------------------------|
| 1.1                                                                | drain (max. 700 mm above finished floor level), DN 50                                                                                                                                                                              |
| 2.0                                                                | Machine connection: fresh water supply, G 3/4"                                                                                                                                                                                     |
| 2.2                                                                | Soft cold water 10°C, DN 15, G 3/4 a max. 0,54 mmol/l CaCO₃ (max. 3°dH) Flow rate: 3 l/min Minimum flow pressure: 60 kPa / 0,6 bar in front of solenoid valve Maximum pressure: 500 kPa / 5,0 bar stopcock and fine screen ≤ 25 μm |
| 3.0                                                                | Machine connection: electrical connection cable 5G 2,5mm²                                                                                                                                                                          |
| 3.1                                                                | electricity supply to the machine: 3N PE 400V ~ 50Hz nominal current / - capacity: 15,7 A / 6,9 kW Fuse protection: 16 A  Voltage equalising cable The master switch must be provided on site                                      |
| 6.0                                                                | Heat load of warewash area                                                                                                                                                                                                         |
| 6.1                                                                | for 20 programme cycles/h<br>total 1,4 kW, perceptible 1,0 kW, latent 0,4 kW                                                                                                                                                       |
| all cables, pipes etc leaving machine 1,6 m                        |                                                                                                                                                                                                                                    |
| the position of the connection piping can also be mirror-inverted! |                                                                                                                                                                                                                                    |

## Machine Equipment

(A) Entry height

Final rinse dosing unit with suction lance (blue connector)

Detergent dosing unit and suction lance

MEIKO AUSTRIA GMBH HETMANEKGASSE 1B, A-1230 WIEN TEL. +43 1 6992039 TELEFAX +43 1 699203923 E-MAIL: office@meiko.at