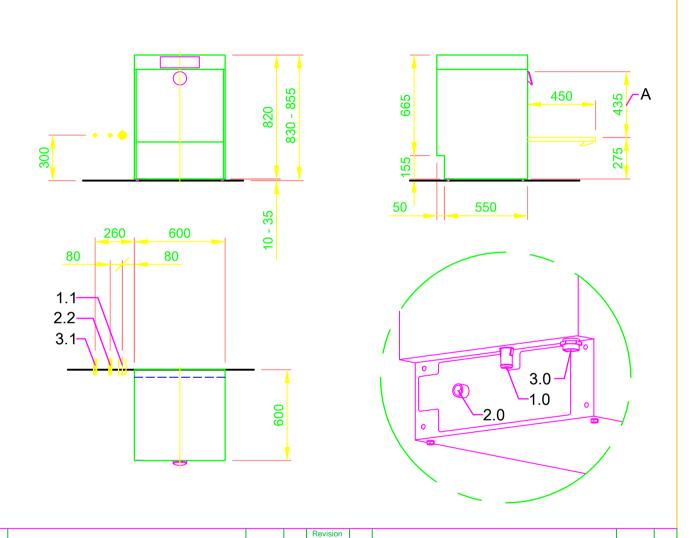

| 1.0                                                                | machine connection: drain connection hose, DN 22 hose fitted as odour trap in interior of machine                                                                                                                                  |
|--------------------------------------------------------------------|------------------------------------------------------------------------------------------------------------------------------------------------------------------------------------------------------------------------------------|
| 1.1                                                                | drain (max. 700 mm above finished floor level), DN 50                                                                                                                                                                              |
| 2.0                                                                | Machine connection: fresh water supply, G 3/4"                                                                                                                                                                                     |
| 2.2                                                                | Soft cold water 10°C, DN 15, G 3/4 a max. 0,54 mmol/l CaCO₃ (max. 3°dH) Flow rate: 3 l/min Minimum flow pressure: 60 kPa / 0,6 bar in front of solenoid valve Maximum pressure: 500 kPa / 5,0 bar stopcock and fine screen ≤ 25 μm |
| 3.0                                                                | Machine connection: electrical connection cable 5G 2,5mm²                                                                                                                                                                          |
| 3.1                                                                | electricity supply to the machine: 3N PE 400V ~ 50Hz nominal current / - capacity: 15,7 A / 6,9 kW Fuse protection: 16 A  Voltage equalising cable The master switch must be provided on site                                      |
| 6.0                                                                | Heat load of warewash area                                                                                                                                                                                                         |
| 6.1                                                                | for 20 programme cycles/h<br>total 2,1 kW, perceptible 1,4 kW, latent 0,7 kW                                                                                                                                                       |
| all cables, pipes etc leaving machine 1,6 m                        |                                                                                                                                                                                                                                    |
| the position of the connection piping can also be mirror-inverted! |                                                                                                                                                                                                                                    |

## Machine Equipment

(A) Entry height

Final rinse dosing unit with suction lance (blue connector)

Detergent dosing unit and suction lance

Please note:
This document is only valid in conjunction with the conditions defined in Supplementary
Sheet "Important Information". These can be requested from the manufacturer or
downloaded from the Partnernet.