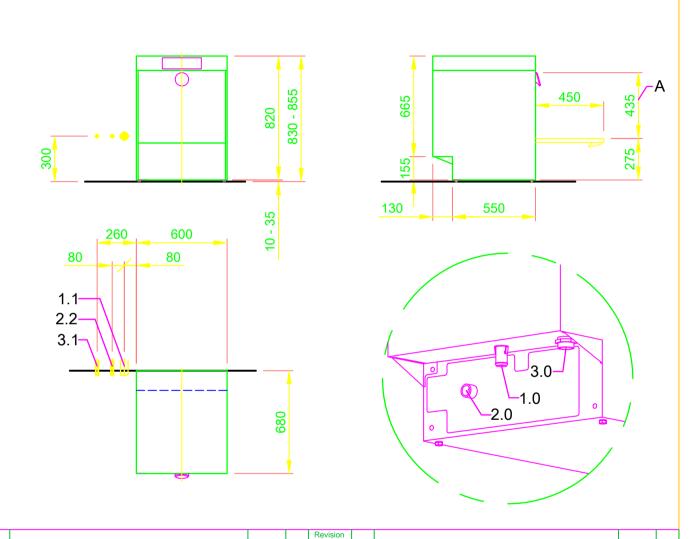

| 1.0                                                                | machine connection: drain connection hose, DN 22 hose fitted as odour trap in interior of machine                                                                                                                                  |
|--------------------------------------------------------------------|------------------------------------------------------------------------------------------------------------------------------------------------------------------------------------------------------------------------------------|
| 1.1                                                                | drain (max. 700 mm above finished floor level), DN 50                                                                                                                                                                              |
| 2.0                                                                | Machine connection: fresh water supply, G 3/4"                                                                                                                                                                                     |
| 2.2                                                                | Soft cold water 10°C, DN 15, G 3/4 a max. 0,54 mmol/l CaCO₃ (max. 3°dH) Flow rate: 3 l/min Minimum flow pressure: 60 kPa / 0,6 bar in front of solenoid valve Maximum pressure: 500 kPa / 5,0 bar stopcock and fine screen ≤ 25 μm |
| 3.0                                                                | Machine connection: electrical connection cable 5G 2,5mm²                                                                                                                                                                          |
| 3.1                                                                | electricity supply to the machine: 3N PE 400V ~ 50Hz nominal current / - capacity: 15,7 A / 6,9 kW Fuse protection: 16 A  Voltage equalising cable The master switch must be provided on site                                      |
| 6.0                                                                | Heat load of warewash area                                                                                                                                                                                                         |
| 6.1                                                                | for 20 programme cycles/h<br>total 2,1 kW, perceptible 1,4 kW, latent 0,7 kW                                                                                                                                                       |
| all cables, pipes etc leaving machine 1,6 m                        |                                                                                                                                                                                                                                    |
| the position of the connection piping can also be mirror-inverted! |                                                                                                                                                                                                                                    |

## Machine Equipment

(A) Entry height

Final rinse dosing unit with suction lance (blue connector)

Detergent dosing unit and suction lance

This drawing may not be neither passed to third parties for their mioritation of copied of user for competitive purposes without our consent. All rights reserved. We reserve the right to make changes resulting from technical progress. This drawing was computer generated and is not subject to the checking and any release process; it is also not subject to change management.